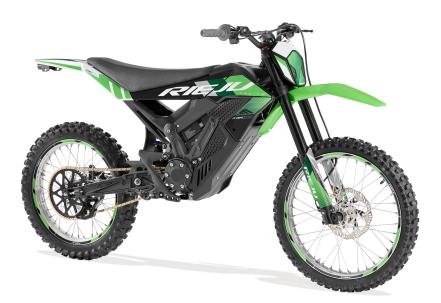

## e-Tango

Colors

## e-Tango

## **Technical Specifications**

## Engine

| Engine              |                                                                   |
|---------------------|-------------------------------------------------------------------|
| Туре                | Brushless PMSM (Permanent Magnet Synchronous)                     |
| Rated power         | 5.0 kW – 4 kW (approved)                                          |
| Voltage             | 74V                                                               |
| Torque              | 305NM (non-approved version) - 242NM (approved)                   |
| Maximum speed       | 75km/h (non-approved version) – 45km/h (approved)                 |
| Autonomy            | Up to 65km (non-approved version) - 80km<br>(approved)            |
| Battery             | Lithium with LG 43AH cells                                        |
| Battery Capacity    | 3,1 kWh (43 A, 72 V)                                              |
| Cycle Part          |                                                                   |
| Chassis             | High-strength steel perimeter.                                    |
| Front Suspension    | Fully adjustable upside down fork with 200mm of travel            |
| Rear Shock absorber | Adjustable monoshock shock absorber with<br>connecting rods       |
| Brakes              | Front and Rear Brake Hydraulic 4-piston with 210 mm diameter disc |
| Wheels              | Tyres R19" – R18" (R17" SM version)                               |
|                     |                                                                   |