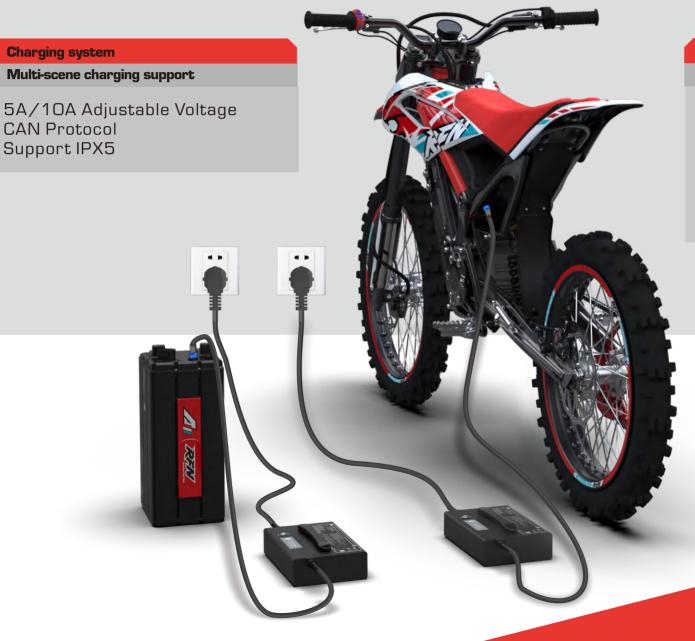

# **BATTERY SYSTEM** MODULAR PACKAGE DESIGN FOR FAST CHARGING

#### Modular battery system

Safe Reliable

Protection class IP67 BMS security protection Module FSS flame retardant system Smart software version Battery monitoring system

### Charging

2-3h with Quickcharge Function