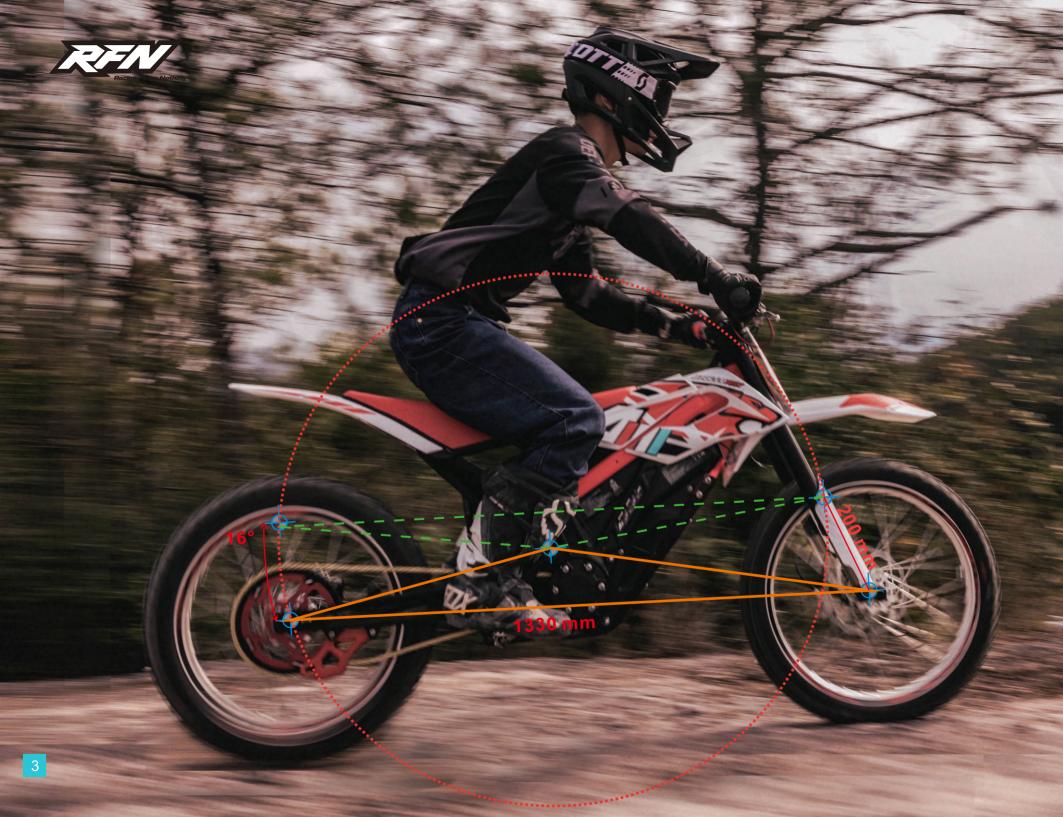

# ERGONOMIC DESIGN

Axle load ratio 1:1 Wheelbase ratio 1:1 Drag distance 111 mm

XThe shock-absorbing rocker arm after seat height adjustment function is optional

RFN

#### Fork angle

24°

#### Seat height

860mm - 33.86''

111mm - 4.37"

Wheel base

1330mm - 52.36'