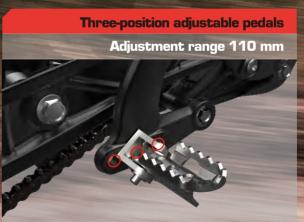

# ERGONOMIC DESIGN

Axle load ratio 1:1 Wheelbase ratio 1:1 Drag distance 111 mm

XThe shock-absorbing rocker arm after seat height adjustment function is optional

RFN